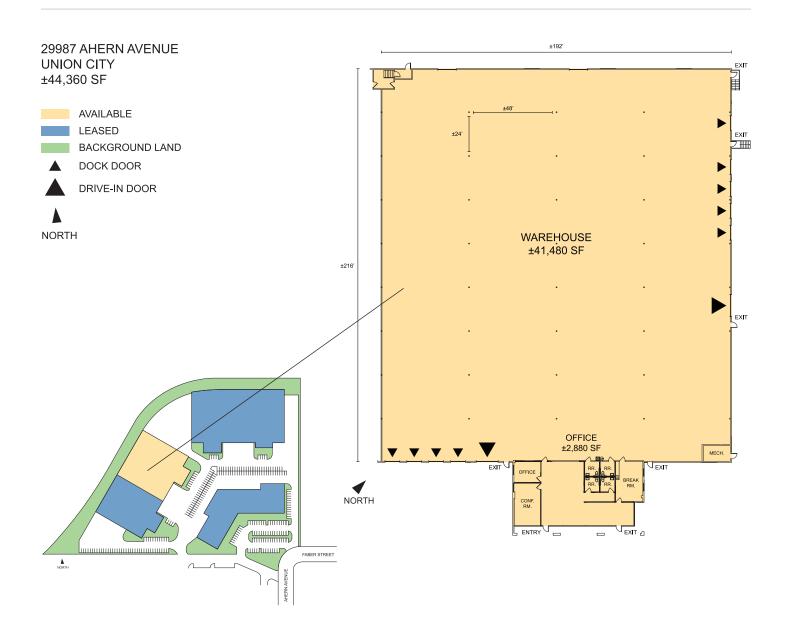

## **Union City 3**

29987 Ahern Avenue Union City, CA 94587 USA

#### **FACILITY**

- ±44,360 SF Warehouse
- ±2,880 SF of Brand New Spec Office Planned
- ±24' Clear Height
- 9 Dock-High Doors
- 2 Grade Level Doors
- 48' x 24' Column Spacing
- 0.45 GPM / 3,000 SF Sprinkler System
- 500 Amps, 480 Volts Power
- Call Broker For Rate & Touring Instructions
- Available May 1, 2022